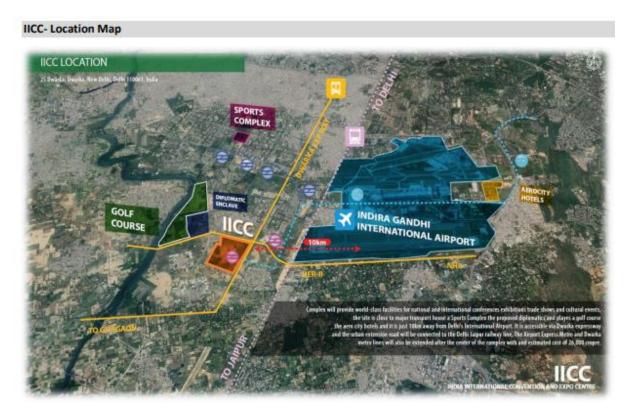

# **Location, Connectivity and Accommodation**

- IICC is located in Sector-25, Dwarka, New Delhi
- IICC is 10 Km from IGI International Airport (New Delhi). IICC is 15 min drive away from Airport
- IICC is also connected with Airport Express Metro Line of Delhi Metro (Station Inside the venue).
- IICC is 30 Km from New Delhi Railway Station or City Centre. And 33 Km from Interstate Bus Terminus (ISBT), New Delhi.

# **Accommodation Options:**

 Availability of more than 5000 hotel rooms for all budgets within 15 KM of the venue.