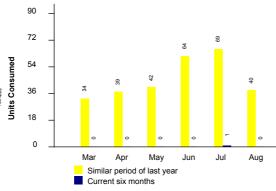

**Your 6 Months' Consumption** 

PI pay by due date to avoid inclusion of this bill in the next bill.

The Gross/Net amount when rounded is to the lower multiple of ₹10/-, the truncated amount will be carried forward on payment.