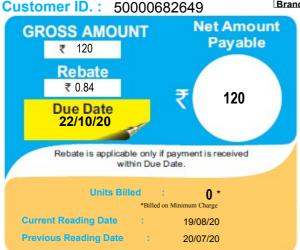

For Immediate Assistance 1912 4403-1912 18605001912

Visit us at: www.cesc.co.in. e-mail: cesclimited@rpsg.in

─ Consumer Type : Domestic

| BILL DETAILS                                           |                |                  |
|--------------------------------------------------------|----------------|------------------|
| Energy Charges * PTC                                   | o : ₹          | 13.00            |
| MVCA                                                   | : ₹            | 0.00             |
| Fixed/Demand Charges                                   | : ₹            | 15.00            |
| Govt. Duty                                             | :              |                  |
| Meter Rent                                             | : ₹            | 10.00            |
| Adjustments ** PT                                      | . : ₹          | 86.62            |
| Gross Amount                                           | . ₹            | 124.62           |
| Rebate                                                 | ₹              | 0.84             |
| Net Amount                                             | : ₹            | 123.78           |
| Addl. Rebate for e-payment                             |                | 0.84             |
| Net Amount for e-payment<br>Net Amt. Payable for e-pay |                | 122.94<br>120.00 |
| Load(kva):0.8 Secur                                    | ity Deposit: ₹ | 481.00           |

**Your 6 Months' Consumption** 

PI pay by due date to avoid inclusion of this bill in the next bill.

The Gross/Net amount when rounded is to the lower multiple of ₹10/-, the truncated amount will be carried forward on payment.

# Rece Rece

UNIQUE ID: 50000682649

Customer ID.: 50000682649

Consumer No.: 50422027006