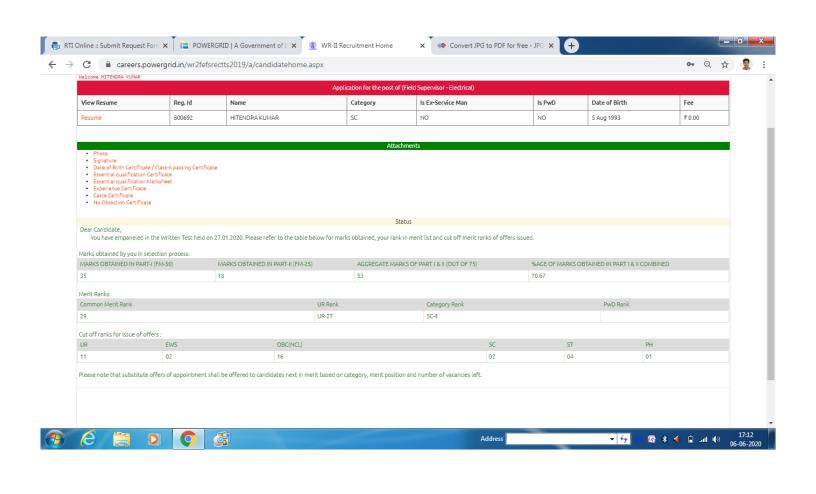

# Resume for the Post of Field Supervisor - Electrical at WR2

800692
Registration
Number

## Application for the post of: Field Supervisor - Electrical

| Post Applied For              | Registration Number |
|-------------------------------|---------------------|
| Field Supervisor - Electrical | 800692              |

#### Candidate's Particulars

| Name                         | HITENDRA<br>KUMAR            | Father's Name                                           | NOKH LAL PRASAD                                                                                                                                               | <b>A</b>